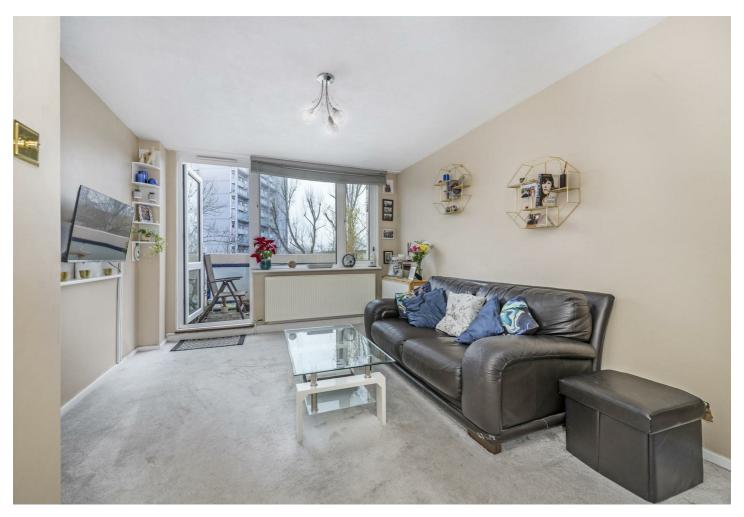

#### **About This Property**

A bright and spacious (531 sq ft) 1 bedroom apartment situated on the first floor of this low rise purpose built block in Little Venice ideally located close to shops and amenities. The property comprises of a bright reception room leading out onto a large private balcony overlooking the Regents canal, good size double bedroom, separate fitted kitchen with plumbing for a washing machine and space for a tumble dryer/dishwasher. The space is completed with a family bathroom.

#### **Property Features**

- · 1 double bedroom
- · Bright and spacious reception
- · Separate fitted kitchen
- · Bathroom
- · Large balcony overlooking canal
- · Large storage cupboards throughout the apartment
- · Close to transport links
- $\boldsymbol{\cdot}$  Moments to shops, restaurants and amenities