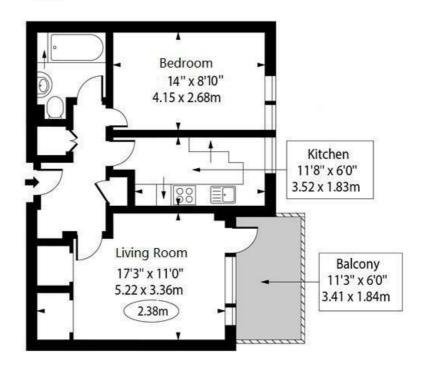

### Aldsworth Close, W9

Second Floor

### Approx Gross Internal Area 531 Sq Ft - 49.33 Sq M

For Illustration Purposes Only - Not To Scale Floor Plan by www.nogaphotostudio.com Ref: No.46334

This floor plan should be used as a general outline for guidance only. Any intending purchaser or lessee should satisfy themselves by inspection, searches, enquiries and full survey as to the correctness of each statement. Any areas, measurements or distances quoted are approximate and should not be used to value a property or be the basis of any sale or let.