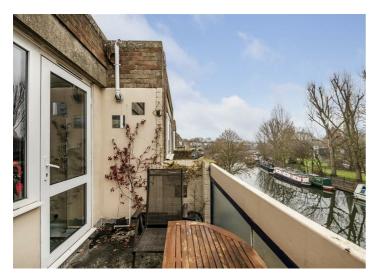

#### **About This Property**

A bright and spacious (531 sq ft) 1 bedroom apartment situated on the first floor of this low rise purpose built block in Little Venice ideally located close to shops and amenities. The property comprises of a bright reception room leading out onto a large private balcony overlooking the Regents canal, good size double bedroom, separate fitted kitchen with plumbing for a washing machine and space for a tumble dryer/dishwasher. The space is completed with a family bathroom.

#### **Property Features**

- · 1 double bedroom
- · Bright and spacious reception
- · Separate fitted kitchen
- · Bathroom
- · Large balcony overlooking canal
- · Large storage cupboards throughout the apartment
- · Close to transport links
- $\boldsymbol{\cdot}$  Moments to shops, restaurants and amenities