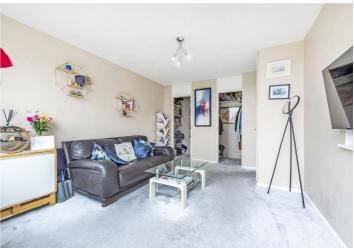

#### **About This Property**

A bright and spacious (531 sq ft) 1 bedroom apartment situated on the first floor of this low rise purpose built block in Little Venice ideally located close to shops and amenities. The property comprises of a bright reception room leading out onto a large private balcony overlooking the Regents canal, good size double bedroom, separate fitted kitchen with plumbing for a washing machine and space for a tumble dryer/dishwasher. The space is completed with a family bathroom.

#### **Property Features**

- · 1 double bedroom
- · Bright and spacious reception
- · Separate fitted kitchen
- · Bathroom
- · Large balcony overlooking canal
- · Large storage cupboards throughout the apartment
- · Close to transport links
- $\boldsymbol{\cdot}$  Moments to shops, restaurants and amenities