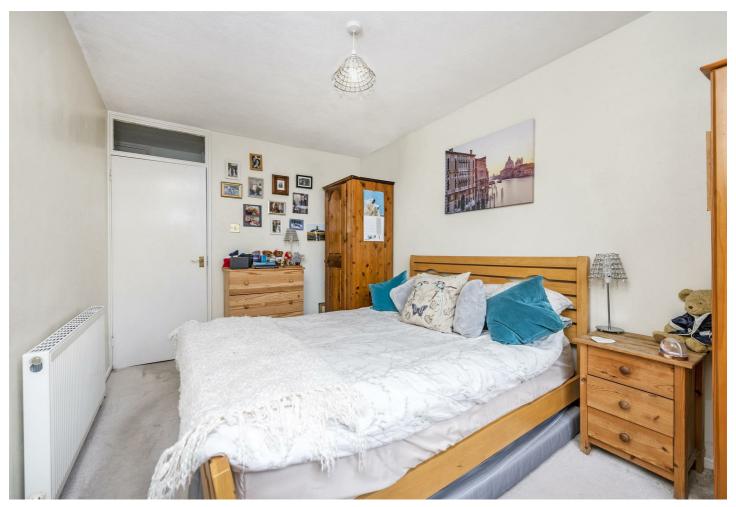

#### **About This Property**

A bright and spacious (531 sq ft) 1 bedroom apartment situated on the first floor of this low rise purpose built block in Little Venice ideally located close to shops and amenities. The property comprises of a bright reception room leading out onto a large private balcony overlooking the Regents canal, good size double bedroom, separate fitted kitchen with plumbing for a washing machine and space for a tumble dryer/dishwasher. The space is completed with a family bathroom.

#### **Property Features**

- · 1 double bedroom
- · Bright and spacious reception
- · Separate fitted kitchen
- · Bathroom
- · Large balcony overlooking canal
- · Large storage cupboards throughout the apartment
- · Close to transport links
- $\boldsymbol{\cdot}$  Moments to shops, restaurants and amenities