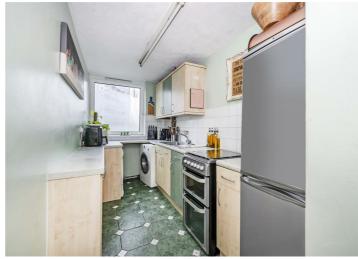

#### **About This Property**

A bright and spacious (531 sq ft) 1 bedroom apartment situated on the first floor of this low rise purpose built block in Little Venice ideally located close to shops and amenities. The property comprises of a bright reception room leading out onto a large private balcony overlooking the Regents canal, good size double bedroom, separate fitted kitchen with plumbing for a washing machine and space for a tumble dryer/dishwasher. The space is completed with a family bathroom.

The property further benefits from excellent storage, double glazing, security entry system and close proximity to Warwick Ave tube (Bakerloo), Paddington (District and Circle) and Royal Oak (Hammersmith + City) underground stations.